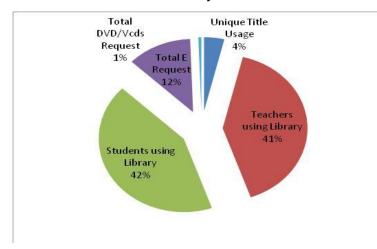

#### February 2014

#### Date : 01-03-14

| Compare                | 01st February 2014 - 28th February<br>01st February 2013 - 28th February |           |               |        |           |           |               |          |           |
|------------------------|--------------------------------------------------------------------------|-----------|---------------|--------|-----------|-----------|---------------|----------|-----------|
|                        |                                                                          | 2013 - 14 |               |        |           | 2012 - 13 |               |          |           |
|                        |                                                                          | Dec-13    | Jan-14        | Feb-14 | Average * | Dec-12    | Jan-13        | Feb-13 / | Average * |
| Total Visits           | Total No. of Visits to borrow books                                      | 2,627     | 1,877         | 1,732  | 1,937     | 3,168     | 2,758         | 2,950    | 2,550     |
|                        | Unique Visits to borrow books                                            | 307       | 632           | 670    | 414       | 474       | 431           | 433      | 399       |
| Usage of Books         | Unique Books borrowed                                                    | 1,627     | 1,069         | 1,028  | 1,146     | 1,771     | 1,406         | 1,496    | 1,395     |
|                        | Total Books in library                                                   | 16,434    | 16,436        | 16,575 | 24,535    | 52,385    | 52,463        | 52,481   | 50,147    |
|                        | Unique Title Usage                                                       | 9.90%     | <b>6.50%</b>  | 6.20%  | 4.67%     | 3.38%     | 2.68%         | 2.85%    | 2.73%     |
| Teachers using Library | Teachers usage                                                           | 69        | 54            | 57     | 52        | 41        | 40            | 46       | 47        |
|                        | Total Teachers in College                                                | 89        | 88            | 86     | 158       | 249       | 250           | 250      | 241       |
|                        | Teachers using Library                                                   | 77.53%    | <b>61.36%</b> | 66.28% | 32.75%    | 16.47%    | <b>16.00%</b> | 18.40%   | 19.56%    |
| Students using Library | No. of students Borrowed                                                 | 607       | 578           | 613    | 443       | 433       | 392           | 387      | 352       |
|                        | Total Students in college                                                | 890       | 889           | 889    | 1,033     | 1,339     | 1,338         | 1,338    | 1,331     |
|                        | Students using Library                                                   | 68.20%    | <b>65.02%</b> | 68.95% | 42.91%    | 32.34%    | <b>29.30%</b> | 28.92%   | 26.35%    |
| E - Requests Received  | E - Requests Received                                                    | 115       | 449           | 465    | 128       | 24        | 53            | 13       | 18        |
|                        | No. of E-Titles                                                          | 1067      | 2320          | 2320   | 1,482     | 355       | 360           | 367      | 354       |
|                        | Total E Request                                                          | 10.78%    | 19.35%        | 20.04% | 8.65%     | 6.76%     | 14.72%        | 3.54%    | 5.81%     |
| DVD/VCDs               | DVD / VCDs Request                                                       | 0         | 8             | 5      | 6         | 5         | 8             | 13       | 18        |
|                        | No. of Dvd/VCDs                                                          | 544       | 544           | 544    | 544       | 542       | 544           | 544      | 542       |
|                        | Total DVD/Vcds Request                                                   | 0.00%     | 1.47%         | 0.92%  | 1.16%     | 0.92%     | 1.47%         | 2.39%    | 3.35%     |
|                        |                                                                          |           |               |        |           |           |               |          |           |

## Observations:

i) It's observed that library resourses are used effectively by the staff 66.28% and students 68.95%.

ii) Usage of E-resourse has increased by 20.04% as compared to earlier 19.35%.