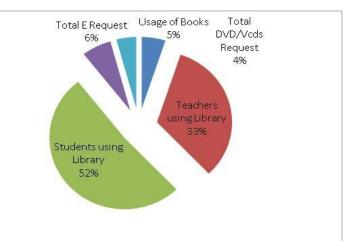

#### February 2013

#### Date : 01-03-14

| Compare                | 01st February 2014 - 28th February<br>01st February 2013 - 28th February |           |               |        |           |           |               |          |           |
|------------------------|--------------------------------------------------------------------------|-----------|---------------|--------|-----------|-----------|---------------|----------|-----------|
|                        |                                                                          | 2013 - 14 |               |        |           | 2012 - 13 |               |          |           |
|                        |                                                                          | Dec-13    | Jan-14        | Feb-14 | Average * | Dec-12    | Jan-13        | Feb-13 / | Average * |
| Total Visits           | Total No. of Visits to borrow books                                      | 2,627     | 1,877         | 1,732  | 1,937     | 3,168     | 2,758         | 2,950    | 2,550     |
|                        | Unique Visits to borrow books                                            | 307       | 632           | 670    | 414       | 474       | 431           | 433      | 399       |
| Usage of Books         | Unique Books borrowed                                                    | 1,627     | 1,069         | 1,028  | 1,146     | 1,771     | 1,406         | 1,496    | 1,395     |
|                        | Total Books in library                                                   | 16,434    | 16,436        | 16,575 | 24,535    | 52,385    | 52,463        | 52,481   | 50,147    |
|                        | Unique Title Usage                                                       | 9.90%     | <b>6.50%</b>  | 6.20%  | 4.67%     | 3.38%     | 2.68%         | 2.85%    | 2.73%     |
| Teachers using Library | Teachers usage                                                           | 69        | 54            | 57     | 52        | 41        | 40            | 46       | 47        |
|                        | Total Teachers in College                                                | 89        | 88            | 86     | 158       | 249       | 250           | 250      | 241       |
|                        | Teachers using Library                                                   | 77.53%    | <b>61.36%</b> | 66.28% | 32.75%    | 16.47%    | <b>16.00%</b> | 18.40%   | 19.56%    |
| Students using Library | No. of students Borrowed                                                 | 607       | 578           | 613    | 443       | 433       | 392           | 387      | 352       |
|                        | Total Students in college                                                | 890       | 889           | 889    | 1,033     | 1,339     | 1,338         | 1,338    | 1,331     |
|                        | Students using Library                                                   | 68.20%    | <b>65.02%</b> | 68.95% | 42.91%    | 32.34%    | <b>29.30%</b> | 28.92%   | 26.35%    |
| E - Requests Received  | E - Requests Received                                                    | 115       | 449           | 465    | 128       | 24        | 53            | 13       | 18        |
|                        | No. of E-Titles                                                          | 1067      | 2320          | 2320   | 1,482     | 355       | 360           | 367      | 354       |
|                        | Total E Request                                                          | 10.78%    | 19.35%        | 20.04% | 8.65%     | 6.76%     | 14.72%        | 3.54%    | 5.81%     |
| DVD/VCDs               | DVD / VCDs Request                                                       | 0         | 8             | 5      | 6         | 5         | 8             | 13       | 18        |
|                        | No. of Dvd/VCDs                                                          | 544       | 544           | 544    | 544       | 542       | 544           | 544      | 542       |
|                        | Total DVD/Vcds Request                                                   | 0.00%     | 1.47%         | 0.92%  | 1.16%     | 0.92%     | 1.47%         | 2.39%    | 3.35%     |
|                        |                                                                          |           |               |        |           |           |               |          |           |

## Observations:

i) It's observed that library resourses are used effectively by the staff 66.28% and students 68.95%.

ii) Usage of E-resourse has increased by 20.04% as compared to earlier 19.35%.